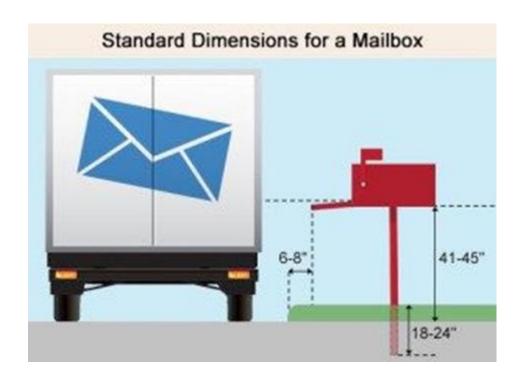

## Mailbox Specifications

Mailbox - <u>Gibraltar Mailboxes Elite Black, Large, Steel, Post Mount Mailbox E1600B00</u> (homedepot.com)

Numbers - https://anytimesign.com/911 fundraiser.htm

- Mailbox posts are cut from 6" x 6" pressure treated boards that have been cured in the sun so that paint will adhere.
- Mailbox post finials are hand cut from 6" x 6" pressure treated lumber.
- The sides of the paper boxes are cut from 1 x 8 boards.
- The tops and bottoms of the paper boxes are cut from 1 x 6 boards.
- The paper box support is cut from 6" x 4" pressure treated lumber.